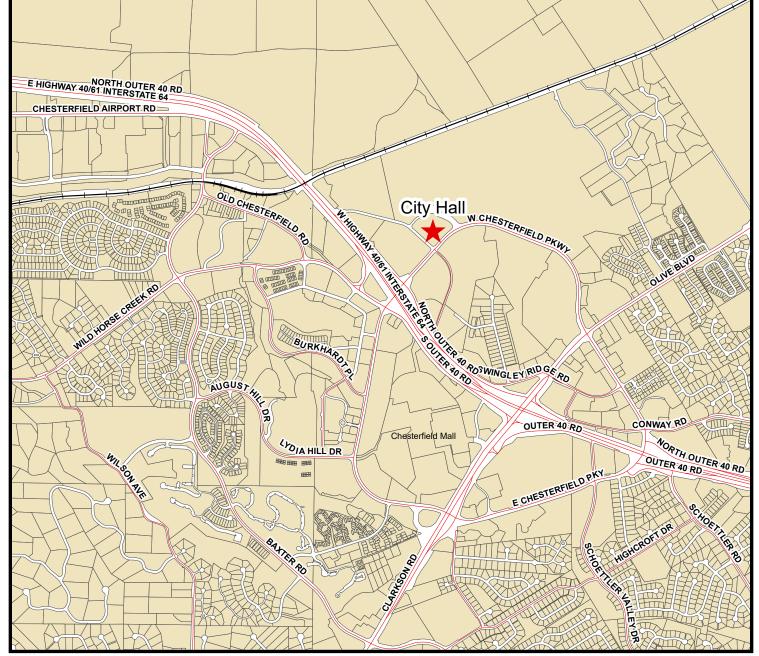

## **LOCATION MAP**

DIRECTIONS:

THE CITY HALL IS LOCATED AT THE CORNER OF SWINGLEY RIDGE ROAD AND CHESTERFIELD PARKWAY WEST.

- 0.1 0.2 0.3 0.4 0.5 Miles
- FROM THE EAST: TAKE I-64 WEST / US-40 WEST TO EXIT#19A TOWARD CHESTERFIELD PARKWAY. TURN RIGHT ONTO CHESTERFIELD PARKWAY WEST. TURN LEFT ONTO CITY CENTER DR
- \* FROM THE WEST: TAKE I-64 EAST / US-40 EAST TO EXIT #19A TOWARD CHESTERFIELD PARKWAY. STAY IN LEFT LANE ONTO "WILD HORSE CREEK RD". TURN LEFT ON CHESTERFIELD PARKWAY WEST, TURN LEFT ONTO CITY CENTER DR
- \* FROM THE SOUTH: TAKE CLARKSON ROAD / MO-340 NORTH TO CHESTERFIELD PARKWAY RAMP. TURN LEFT ONTO CHESTERFIELD PARKWAY WEST. TURN LEFT ONTO CITY CENTER DR
- FROM THE NORTH: TAKE OLIVE BLVD / MO-340 SOUTH TO CHESTERFIELD PARKWAY. TURN RIGHT ONTO \* CHESTERFIELD PARKWAYWEST. TURN RIGHT ONTO CITY CENTER DR