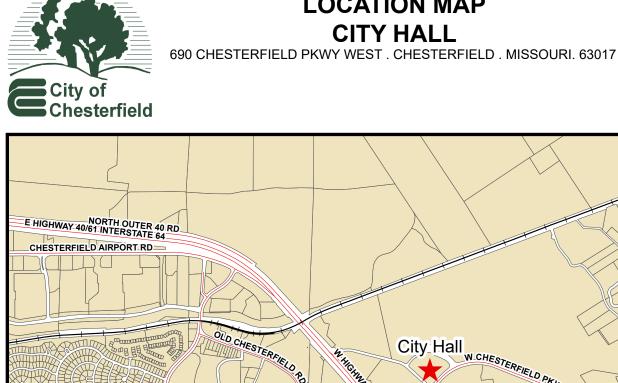

## **LOCATION MAP**

DIRECTIONS:

THE CITY HALL IS LOCATED AT THE CORNER OF SWINGLEY RIDGE ROAD AND CHESTERFIELD PARKWAY WEST.

- 0.1 0.2 0.3 0.4 0.5 Miles
- FROM THE EAST: TAKE I-64 WEST / US-40 WEST TO EXIT#19A TOWARD CHESTERFIELD PARKWAY. TURN RIGHT ONTO CHESTERFIELD PARKWAY WEST. TURN LEFT ONTO CITY CENTER DR
- \* FROM THE WEST: TAKE I-64 EAST / US-40 EAST TO EXIT #19A TOWARD CHESTERFIELD PARKWAY. STAY IN LEFT LANE ONTO "WILD HORSE CREEK RD". TURN LEFT ON CHESTERFIELD PARKWAY WEST, TURN LEFT ONTO CITY CENTER DR
- \* FROM THE SOUTH: TAKE CLARKSON ROAD / MO-340 NORTH TO CHESTERFIELD PARKWAY RAMP. TURN LEFT ONTO CHESTERFIELD PARKWAY WEST. TURN LEFT ONTO CITY CENTER DR
- FROM THE NORTH: TAKE OLIVE BLVD / MO-340 SOUTH TO CHESTERFIELD PARKWAY. TURN RIGHT ONTO \* CHESTERFIELD PARKWAYWEST. TURN RIGHT ONTO CITY CENTER DR