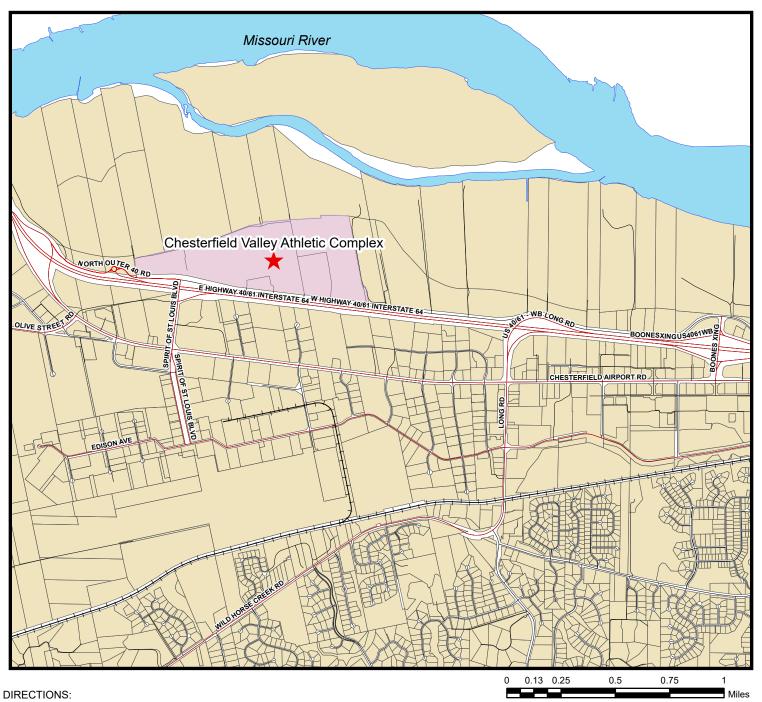

## LOCATION MAP CHESTERFIELD VALLEY ATHLETIC COMPLEX & PARKS MAINTENANCE FACILITY

17891 N OUTER 40 RD . CHESTERFIELD . MISSOURI. 63017

CHESTERFIELD VALLEY ATHLETIC COMPLEX IS LOCATED IN THE WEST END OF CHESTERFIELD VALLEY.

- \* FROM THE EAST: TAKE I-64 WEST / US-40 WEST TOWARD WENTZVILLE TO EXIT #14 (SPIRIT OF ST LOUIS BLVD. RAMP). MAKE A RIGHT AROUND THE ROUNDABOUT ONTO N. OUTER 40 RD GO .6 MILES TO CHESTERFIELD VALLEY ATHLETIC COMPLEX ON THE LEFT.
- \* FROM THE WEST: TAKE I-64 EAST / US-40 EAST MERGE RIGHT ON EXIT #14 (CHESTERFIELD AIRPORT RD.).
  GO 1 MILE TURN LEFT ON SPIRIT OF ST LOUIS BLVD. THEN .3 MILES TO N OUTER 40 RD TURN RIGHT ONTO N. OUTER 40 RD.
  GO .3 MILES TO CHESTERFIELD VALLEY ATHLETIC COMPLEX ON THE LEFT.
- \*FROM THE SOUTH: TAKE BAXTER RD TO CHESTERFIELD AIRPORT RD TURN LEFT 1.2 MILES TO BOONES CROSSING.
  TURN RIGHT .3 MILES TO N OUTER 40 RD. TURN LEFT 2.2 MILES TO CHESTERFIELD VALLEY ATHLETIC COMPLEX ON THE RIGHT.