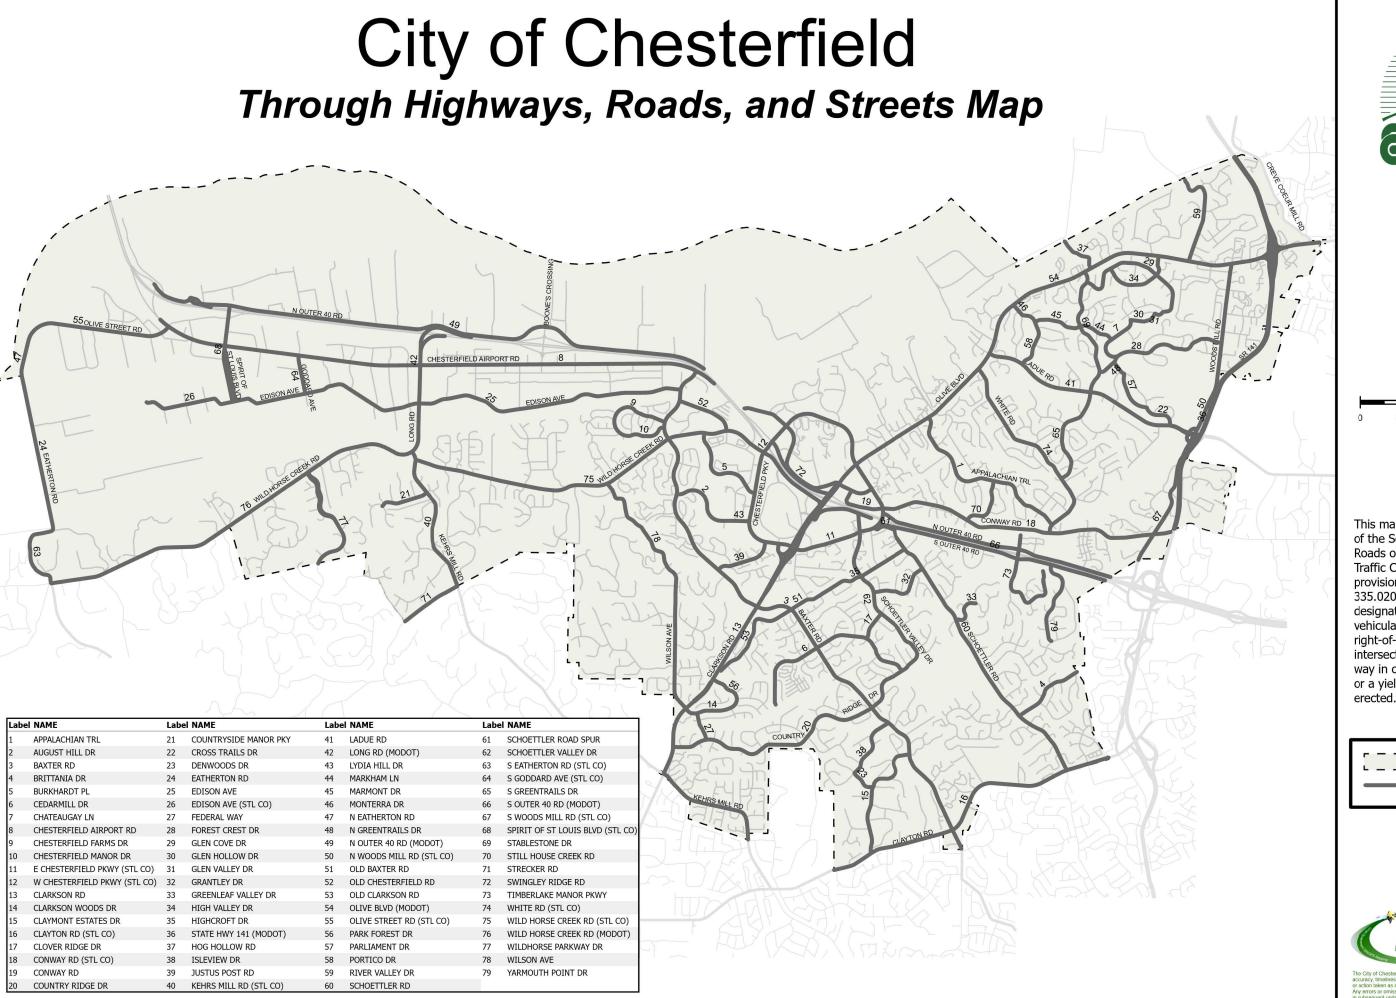

This map is a graphical representation of the Schedule IV Through Highways, Roads or Streets of Title III of the Traffic Code. In accordance with the provisions of Sections 335.010 through 335.020 of this Code, on the following designated highways, roads or streets vehicular traffic is given preferential right-of-way and vehicular traffic from intersecting streets shall yield right-of-way in obedience to either a stop sign or a yield sign, when such signs are erected.