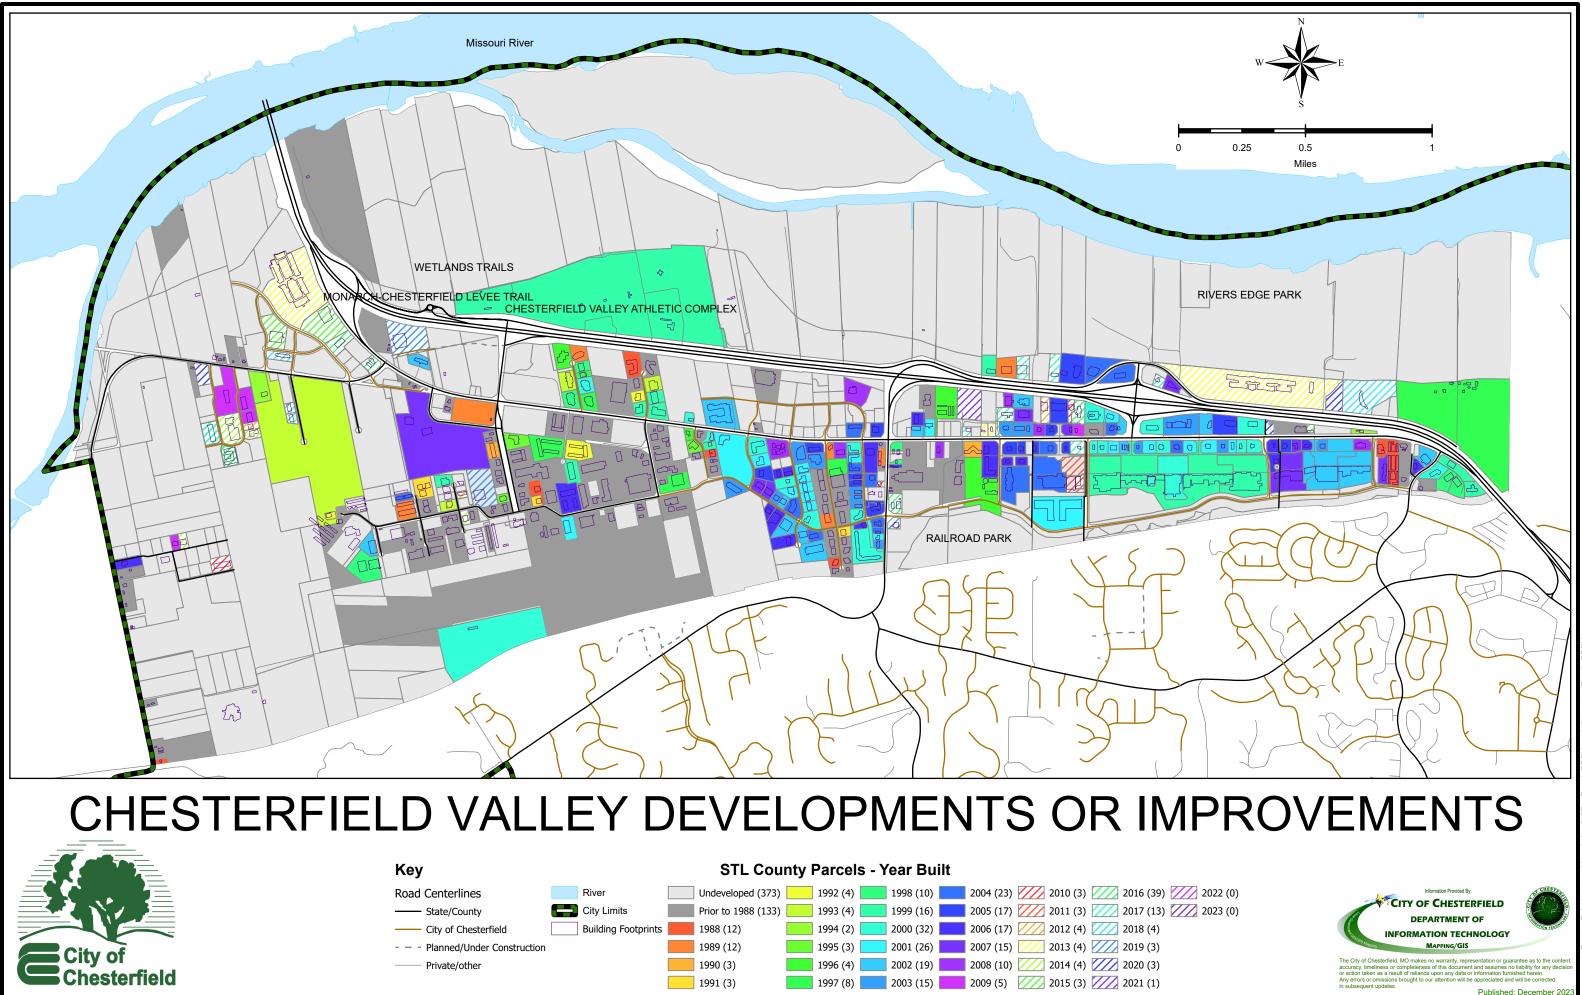

|                 | Кеу                        | Key STL County Parcels - Year Built |                     |          |           |                                      |
|-----------------|----------------------------|-------------------------------------|---------------------|----------|-----------|--------------------------------------|
| 、「」             | Road Centerlines           | River                               | Undeveloped (373)   | 1992 (4) | 1998 (10) | 2004 (23) 🚧 2010 (3) 🧖 2016 (39) 🧖 2 |
|                 | State/County               | City Limits                         | Prior to 1988 (133) | 1993 (4) | 1999 (16) | 2005 (17) 🚧 2011 (3) 🧖 2017 (13) 🊧 2 |
|                 | City of Chesterfield       | Building Footprints                 | 1988 (12)           | 1994 (2) | 2000 (32) | 2006 (17) 🚧 2012 (4) 🚧 2018 (4)      |
| of              | Planned/Under Construction |                                     | 1989 (12)           | 1995 (3) | 2001 (26) | 2007 (15) 🥢 2013 (4) 🚧 2019 (3)      |
| Of<br>terefield | Private/other              |                                     | 1990 (3)            | 1996 (4) | 2002 (19) | 2008 (10) 2014 (4) 2020 (3)          |
| sterfield       |                            |                                     | 1991 (3)            | 1997 (8) | 2003 (15) | 2009 (5) 2015 (3) 2021 (1)           |