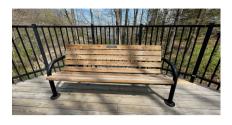

## benches

Park benches offer visitors a resting place and a peaceful view of nature.